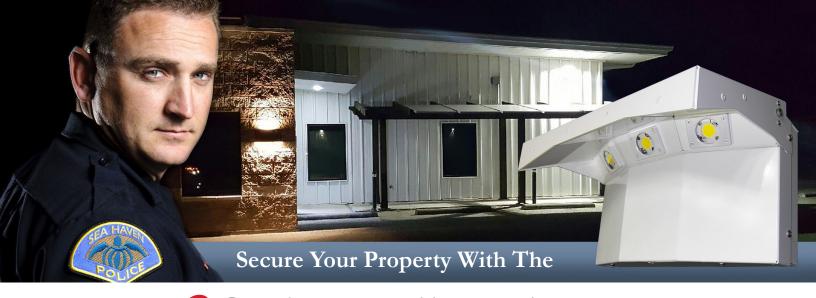

## **SECURITY AND ENERGY SAVINGS TOO!**

The ActiveLED® WP2 Series Wall Pack offers highly engineered optics and a sleek contemporary design ideal for security, pathway and perimeter lighting. With 150 Lumens per Watt and 5,861 Lumens, the 39 Watt,\* WP2 Series Wall Pack provides nearly 1,000 sq. ft. of light coverage. The fixtures come with a full 10 year, No-Light-Loss Warranty - providing the building owner with over a decade of energy and maintenance savings. Applications include: Warehouse, Retail, Industrial, and Commercial Locations.

#### LUM-INTENSE TM

The WP2 Series Wall Packs also feature LUM-INTENSE™, a new LED lighting luminaire technology that combines recent advancements in

LED Modules, Drivers and Optics to punch an intense amount of light out of smaller LED fixtures. Designed to give significantly more Lumens per Watt, this technology delivers more Foot-candles at Task Level while eliminating most glare and light pollution often associated with many other styles of LED fixtures.