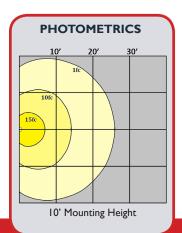

## **SECURITY AND ENERGY SAVINGS TOO!**

The ActiveLED® WP2 Series Wall Pack offers highly engineered optics and a sleek contemporary design ideal for security, pathway and perimeter lighting. With 150 Lumens per Watt and 5,861 Lumens, the 39 Watt,\* WP2 Series Wall Pack provides nearly 1,000 sq. ft. of light coverage. The fixtures come with a full 10 year, No-Light-Loss Warranty - providing the building owner with over a decade of energy and maintenance savings. Applications include: Warehouse, Retail, Industrial, and Commercial Locations.