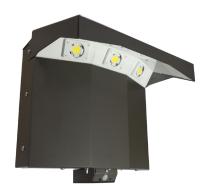

## **SECURITY AND ENERGY SAVINGS TOO!**

The ActiveLED® WP2 Series Wall Pack offers highly engineered optics and a sleek contemporary design ideal for security, pathway and perimeter lighting. With 150 Lumens per Watt and 5,861 Lumens, the 39 Watt,\* WP2 Series Wall Pack provides nearly 1,000 sq. ft. of light coverage. The fixtures come with a full 10 year, No-Light-Loss Warranty - providing the building owner with over a decade of energy and maintenance savings. Applications include: Warehouse, Retail, Industrial, and Commercial Locations.